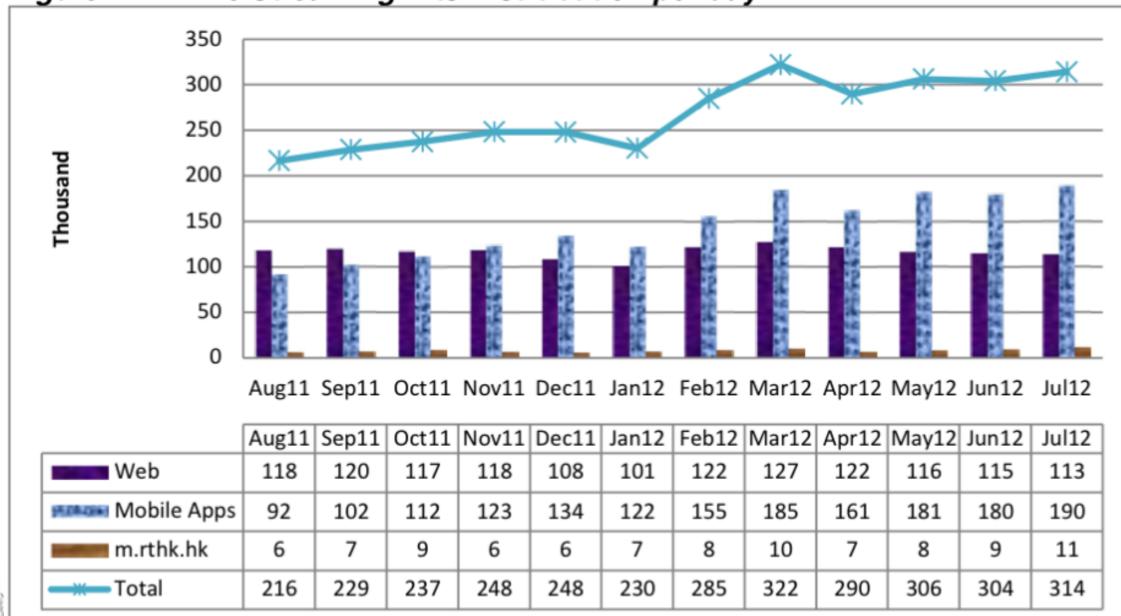

# Growth of mobile streamings.....

Figure 1.7 – Live Streaming Hits Distrubution per day

tillul.