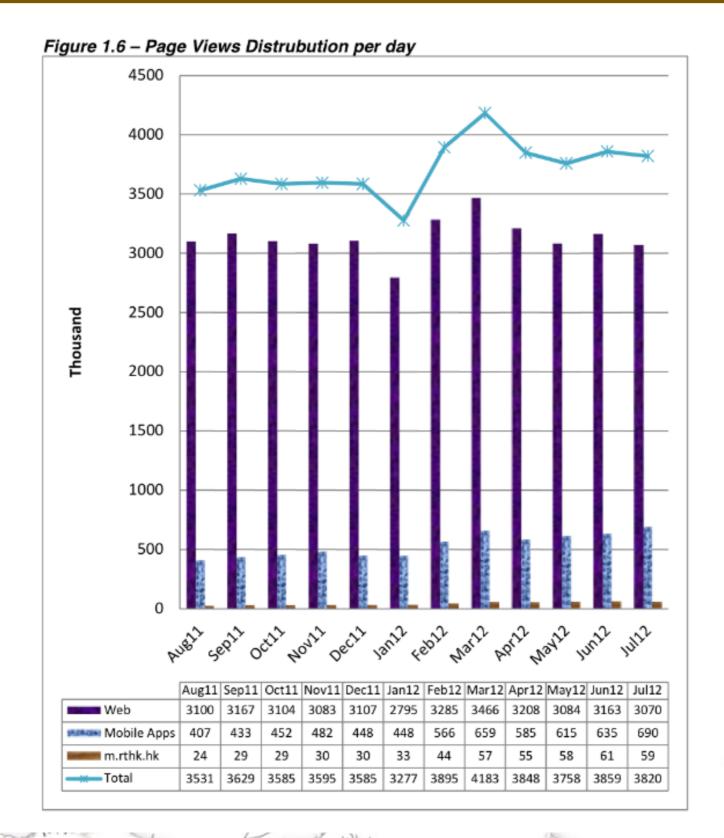

#### rthk.hk overview



- 280,000 Visits daily
- 3.8 m average daily Pageviews (18% from apps)
- 550,000 Media access daily (34% from apps)



## Apps and sharing tools

- Facebook pages / Youtube
- Mobile Apps (close to 1m total dowloads)

Social Media sharing tools



# Web vs Mobile Apps access.....



# Growth of mobile streamings.....

Figure 1.7 – Live Streaming Hits Distrubution per day



tillul.

#### other features.....

**PODCAST Station** 

rthk. IK ####

DG D 📸 🖼 🖂

e-Newsletters

"Thematic" Program pages

市等基础

HEAT THE PROOF CONTROLS

**秦七章武人,杨宇弘为《李克特》都有即是四首招待、杨宇信尔·表示。** 

METHODOLOGICAL ALPMANACHTACHTEC

对各种的性性是一种的二一种对于各种性的特色一种的,并多种学规则由持有,这种情况让着很难。

可靠操作化等的数例点 等用架件水

...etc.





lillal.

2012.08.07

# RTHK New Media Roadmap





**Connected Media** 



Participatory Media









## **RTHK Broadcast Media**

- One to Many
- via Broadcast Airwaves
- via web

Mostly one-way communication





# **RTHK Connected Media**

Anytime, Anywhere, Any Device

 All content available for Timeshift and mostly multiple platforms

via Internet and Social Media





# **RTHK Participator