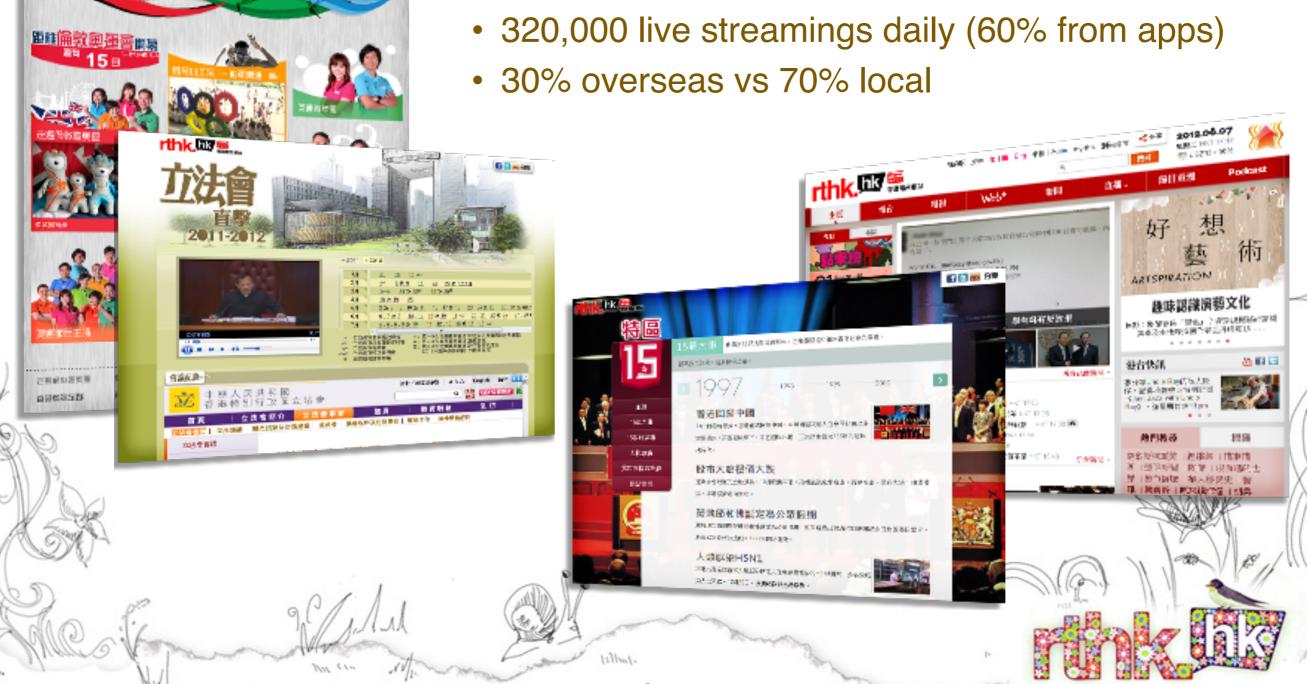

# Web vs Mobile Apps access.....

# Growth of mobile streamings.....

Figure 1.7 – Live Streaming Hits Distrubution per day

tillul.